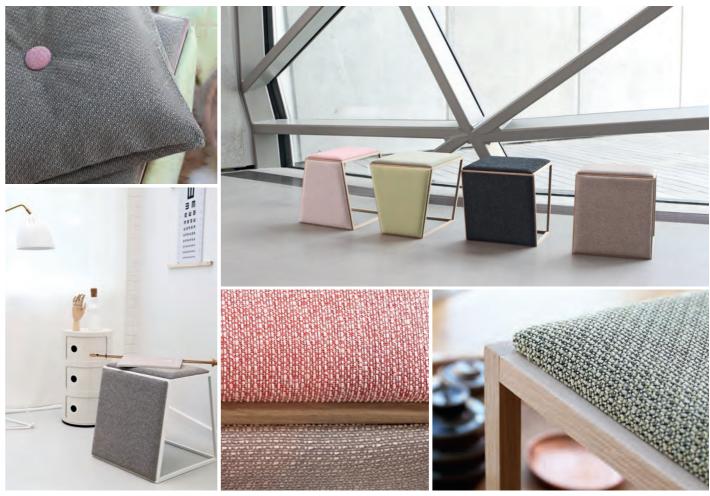

## **TEMPT<sup>™</sup> – COMFORT IN A BUSY LIFE**

Tempt radiates elegance with its three different yarns, undulating and weaving into each other and creating a textile with a vibrant mottled surface.

Tempt is a delicate textile woven in solid, durable polyester yarns which, with its subtle structure and softness, is reminiscent of hand-woven cotton.

## Wild nature mixed with ash dust

With nuances from wild nature seasoned with a touch of ash, Tempt has a dusty and delicate colour palette which makes every public interior and every piece of furniture look light, sophisticated and elegant.