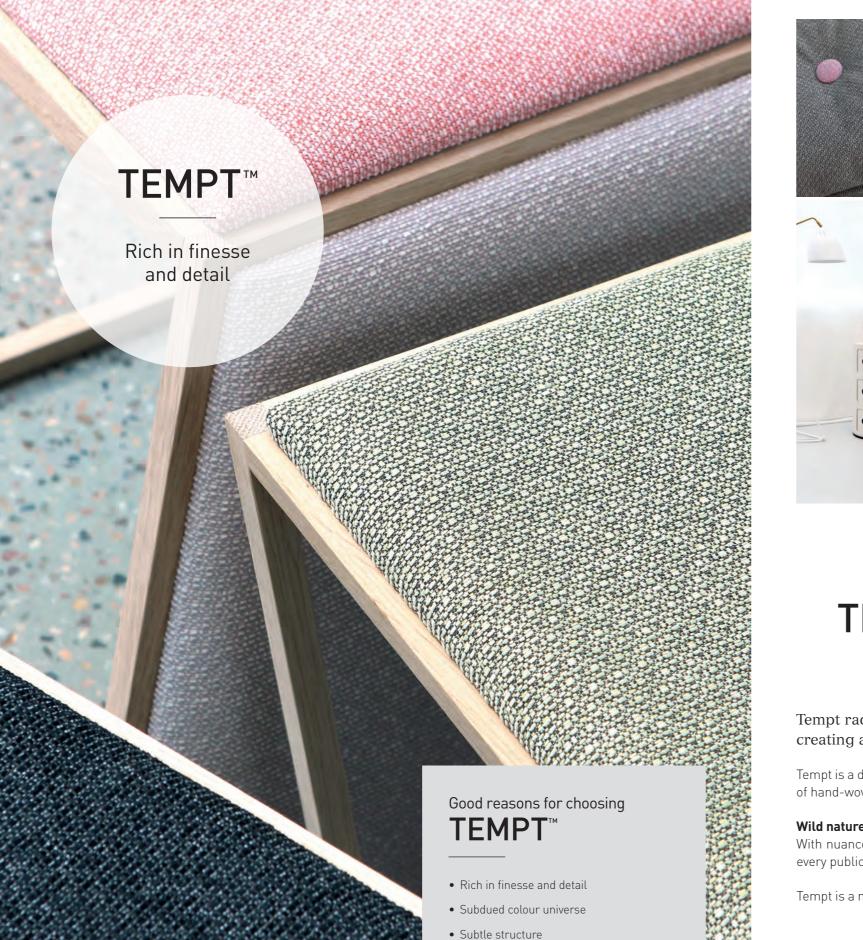

## **TEMPT<sup>™</sup> – COMFORT IN A BUSY LIFE**

Tempt radiates elegance with its three different yarns, undulating and weaving into each other and creating a textile with a vibrant mottled surface.

Tempt is a delicate textile woven in solid, durable polyester yarns which, with its subtle structure and softness, is reminiscent of hand-woven cotton.

## Wild nature mixed with ash dust

With nuances from wild nature seasoned with a touch of ash, Tempt has a dusty and delicate colour palette which makes every public interior and every piece of furniture look light, sophisticated and elegant.